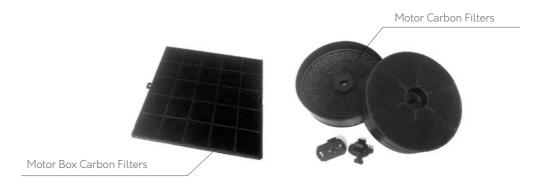

## A lifelong standard

Standard activated carbon filters are the most traditional system for air purification. They work with carbon microgranules, which collect odours, clean them and return them to the environment. It is advisable to change them every year to guarantee proper functioning\*, since, as they are covered by a plastic casing, they cannot be regenerated in the furnace. They offer two installation options depending on the hood model: Filters for the motor box and filters attached to the motor inlets.