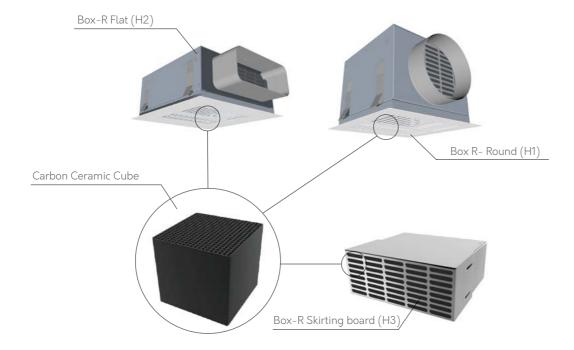

## The power of the honeycomb

Helsa dissociated recirculation drawers have an innovative system of filter cubes, which contain the latest generation activated carbon, minerals and are also reinforced with ceramic. Through these cubes, up to 4000 parallel flow channels are created through which air enters, successfully extracting odours. When the air is completely clean, it is returned to the home. Filters all types of particles such as ozone, acid gases and volatile organic compounds (VOC), among others.