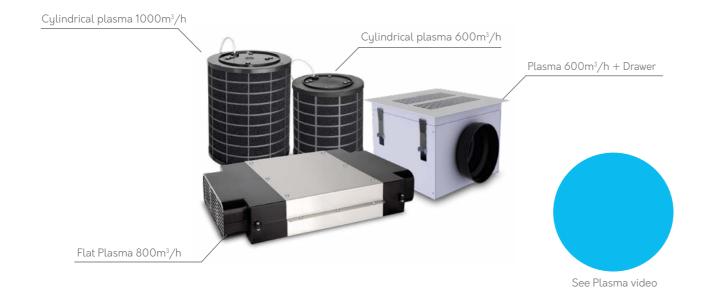

Pages 10-11

saving

Frecan has 4 recirculation systems

Plasma Frecan

Pages 6-9

Active carbon FC-Plus Ceramic cubes

Standard coal

Frecan is an associate member of ANFEL (National Association of Manufacturers and Importers of Home Appliances).