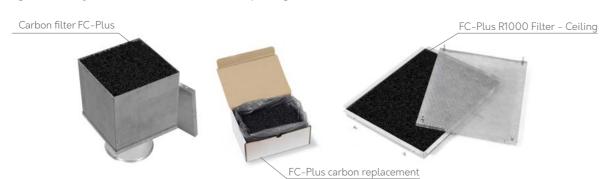

## FC-Plus - Naturally

FC-Plus filters use the most natural material for air purification. Activated mineral carbon in the form of a pellet of 8x4 mm in diameter. Thanks to its dimensions, they make it the perfect pellet to achieve a total cleaning of the air. They have a great capacity to filter odours and harmful elements such as acids, nicotine and alcohol, among others. The FC-Plus system is original and is created and developed by Frecan.

### HIGHER GRAMMAGE, LONGER USEFUL-LIFE.

It incorporates more amount of carbon than traditional carbon filters (up to 2.3kgs). For this reason, it absorbs 7 to 10 times more and allows two possible regenerations with a useful life per regeneration\* of 12 months and allowing it to be recharged as many times as desired.