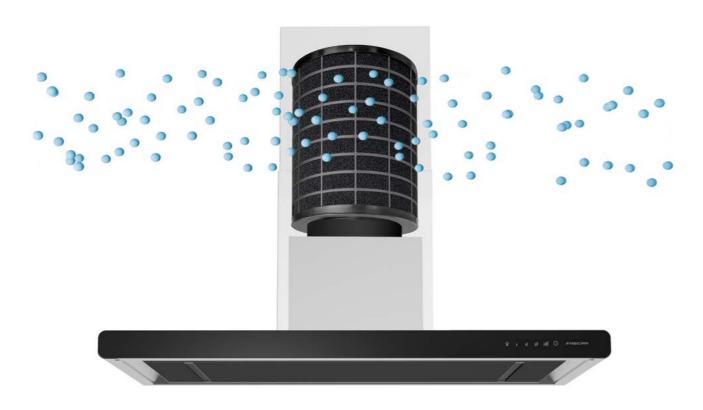

## Beyond a simple suction system

In the world of cooking, extraction options have always focused on traditional extraction with an external outlet. As an alternative, there is recirculation. A purification system that does not need to expel the fumes to the outside. It simply absorbs them and returns them home properly filtered.

## Eliminates 98% of odors, fumes and pollutants

Plasma is the most effective and innovative recirculation alternative on the market. Through chemical reactions, it changes the composition of the molecules of the polluted air, thus purifying 98% of the particles.

## Filtration through the Plasma system is an electrical process.

Frecan Plasma filters have been developed to be installed in any hood. Its purification process is more complex than that of traditional recirculation, for this reason, it is also the only filter that removes fine particles.