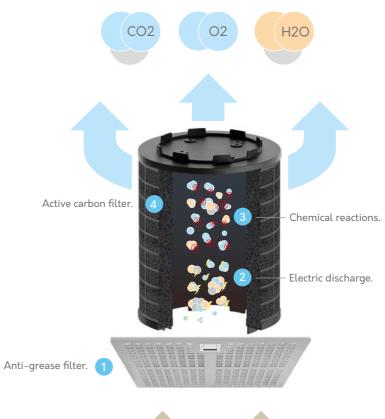

Allergens

Smoke/Odours

Greases

Volatile Organic Compounds

Water vapour

When the hood is activated, the airflow is pushed into the grease filter, which is responsible for retaining grease and other dense particles.

## **CHEMICAL REACTIONS**

Next, chemical reactions are triggered that break down odour molecules, pollen, etc. and they eliminate them permanently.

## **ELECTRIC DISCHARGE**

When the air reaches the Plasma filter, an internal sensor activates a series of electrical discharges that modify the molecular structure of the harmful particles.

## **ACTIVE CARBON FILTER**

Finally, the air is filtered again through the activated carbon, releasing only oxygen, CO2 and