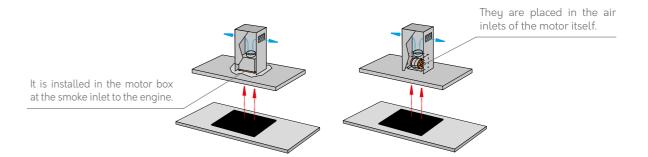

## A lifelong standard

Standard activated carbon filters are the most traditional system for air purification. They work with carbon microgranules, which collect odours, clean them and return them to the environment. It is advisable to change them every year to guarantee proper functioning\*, since, as they are covered by a plastic casing, they cannot be regenerated in the furnace. They offer two installation options depending on the hood model: Filters for the motor box and filters attached to the motor inlets.